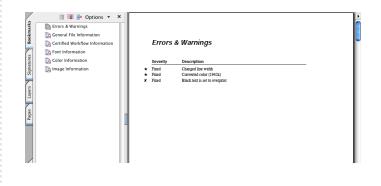

### **PDFTools Option**

Navigator RIP Manager's PDF option provides for greater control over PDFs enabling you to become an integral player as new standards develop and are implemented throughout the industry. Utilizing the PDF Tools, you can automatically create PDFs from incoming PostScript files and then Preflight the PDFs using the integrated Preflight capability to fix many common job problems. Preflight reports can be automatically generated to alert the operator to any problems with the file such as low resolution images.