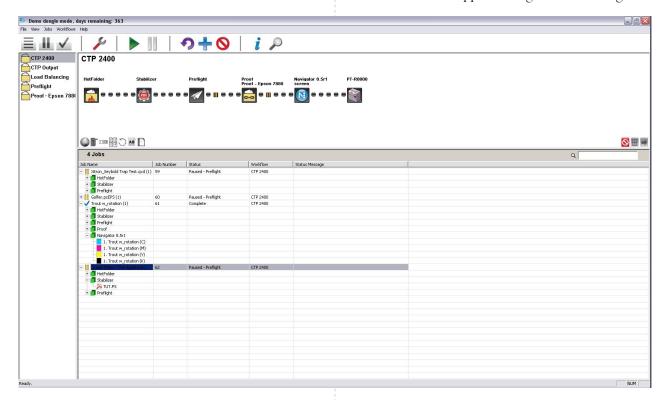

### **Extensive Job Management**

RIP Manager's graphical user interface allows an operator to manage and control jobs from virtually any prepress workstation, unlike legacy systems with a single point of control. Job tracking can be monitored on any workstation throughout the production process. Specific workflow sequences can be designated and stored, greatly reducing the opportunity for human error. Control of commonly used Page Setup features reduces the number of individual Page Setups required.

GROUP HEADQUARTERS: 781 AVIS DRIVE, STE. 200 ANN ARBOR, MICHIGAN 48108 MAIN: 734.913.8080 FAX: 734.913.8088 XITRONSALES@XITRON.COM WWW.XITRON.COM

| Output<br>Releasing | CTP 2400                                                                                                                                | ur .       | <u>  つ +  の</u>  | Fred<br>Fred - Taxon 19 |             |    |
|---------------------|-----------------------------------------------------------------------------------------------------------------------------------------|------------|------------------|-------------------------|-------------|----|
|                     |                                                                                                                                         |            |                  | • 🔤 • 🗉 •               | •••         |    |
|                     | 4 John                                                                                                                                  |            |                  |                         |             | 9. |
|                     |                                                                                                                                         | 3-b Number |                  | NO/Ex                   | Shela Nemar |    |
|                     | <ul> <li>Non javool tap tet.q-dit)</li> <li>Not data</li> <li>Not data</li> <li>Not data</li> <li>Not data</li> <li>Not data</li> </ul> | 39         | Paulo Pality     | C#-243                  |             |    |
|                     | II ofwathin                                                                                                                             | 40         | Paged - Parliets | CTP 2408                |             |    |
|                     | 🖌 Yout er johnton (1)                                                                                                                   | 41         | Congerta         | CTF 2400                |             |    |
|                     | 2 👩 nafolar                                                                                                                             |            |                  |                         |             |    |
|                     | 2 Blddaw<br>2 Bindige                                                                                                                   |            |                  |                         |             |    |
| -                   | 2 Padge                                                                                                                                 |            |                  |                         |             |    |
| -                   | - Argin 191                                                                                                                             |            |                  |                         |             |    |
| -                   |                                                                                                                                         |            |                  |                         |             |    |
|                     |                                                                                                                                         |            |                  |                         |             |    |
|                     |                                                                                                                                         |            |                  |                         |             |    |
|                     | 1. Stak or yearing (C)                                                                                                                  |            |                  |                         |             |    |
|                     | - And Address of the Apple and                                                                                                          | 42         | Pauloo - Padigix | CTF 2400                |             |    |
|                     | - Didder                                                                                                                                |            |                  |                         |             |    |
| -                   |                                                                                                                                         |            |                  |                         |             |    |
|                     | - Delas                                                                                                                                 |            |                  |                         |             |    |
|                     |                                                                                                                                         |            |                  |                         |             |    |
|                     |                                                                                                                                         |            |                  |                         |             |    |
|                     |                                                                                                                                         |            |                  |                         |             |    |
| -                   |                                                                                                                                         |            |                  |                         |             |    |
|                     |                                                                                                                                         |            |                  |                         |             |    |
|                     |                                                                                                                                         |            |                  |                         |             |    |
| -                   |                                                                                                                                         |            |                  |                         |             |    |
|                     |                                                                                                                                         |            |                  |                         |             |    |
|                     |                                                                                                                                         |            |                  |                         |             |    |
|                     |                                                                                                                                         |            |                  |                         |             |    |
|                     |                                                                                                                                         |            |                  |                         |             |    |