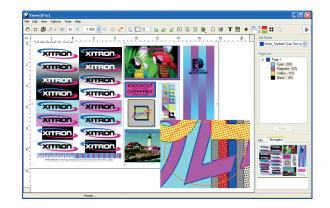

### **Integrated Viewer**

Navigator RIP Manager includes an integrated Viewer which enables prepress operators to softproof jobs at their workstations at any stage throughout the production process. Unlike some viewers, the RIP Manager Viewer does not stop or delay your production. An operator may view a job at anytime without having to disable outputs or wait for another operator to complete a task. The Viewer provides job views from 3% - 800% dependent on the overall job. Black traps can be viewed as gray to allow the operator to check the accuracy of traps prior to final output.