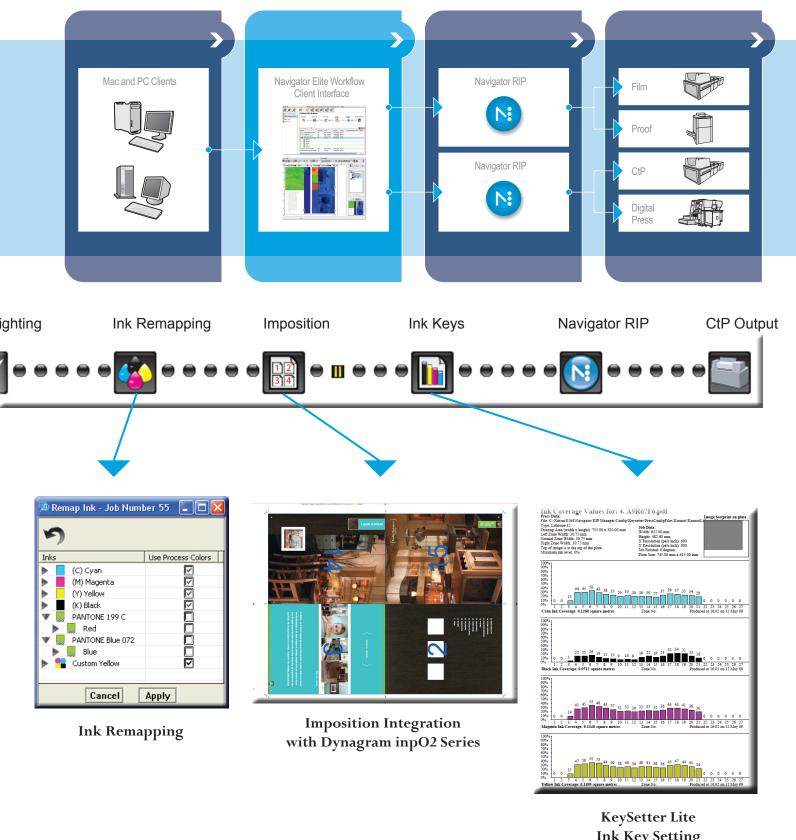

## Navigator *Elite* Workflow

Navigator *Elite* Workflow helps increase productivity, manage your work, and reduce costs. With an intuitive user interface, an operator is able to manage and control jobs from virtually any prepress workstation. Specific workflow sequences can be designated and stored, greatly reducing the opportunity for error.

Navigator *Elite* Workflow includes PDF Creation and Preflighting, plus a robust Ink Remapping tool, providing a quick and easy way to eliminate or consolidate plates within a job. Scriptable Hot Folders allow jobs to be sorted automatically by the workflow based on job size or other criteria.

Also included is Dynagram's powerful inpO2 Basic imposition solution. inpO2 Basic allows you to increase your productivity with a powerful and scalable PDF imposition software, built right into the familiar environment of Acrobat 8. inpO2 Basic provides the functions and features for commercial printers with PDF workflows (requires Adobe Acrobat 8 or higher.) RIP Manager's Imposition Integrator option provides greater control over imposed jobs within the workflow. Optional upgrades to Professional and Complete are also available.

## **Options**

We listen to our customers and offer the options that further assist in bringing productivity to the prepress department. Whether you need a web-to-print interface, stochastic screening, a plug-in to drive a proofing device, an additional high resolution output or the ability to set the ink keys on your press, Xitron has a solution.