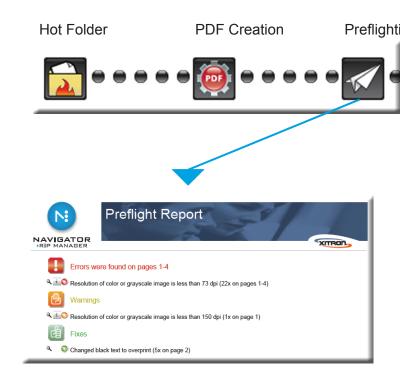

PDF Creation and Integrated Preflighting

**Ink Key Setting** (Optional)

Navigator *Elite* Workflow includes PDF Creation and Preflighting, plus a robust Ink Remapping tool, providing a quick and easy way to eliminate or consolidate plates within a job. Scriptable Hot Folders allow jobs to be sorted automatically by the workflow based on job size or other criteria.